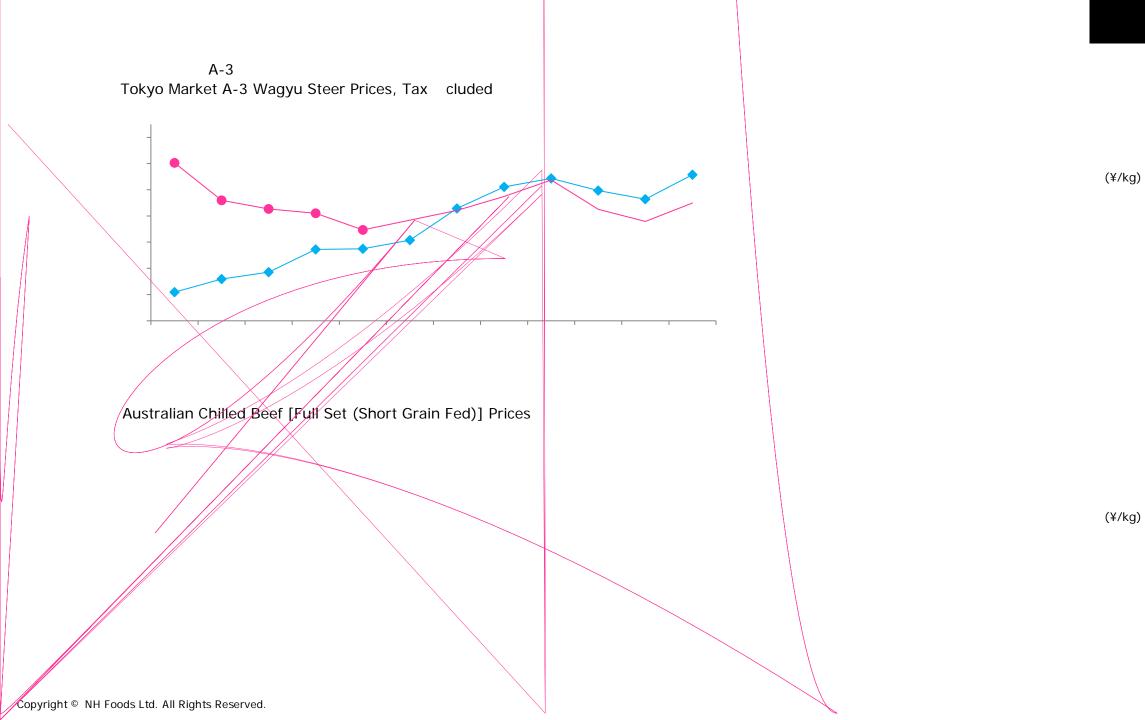

## / Index

| • | / Beef market trends | P.3-6 |
|---|----------------------|-------|
| • | / Pork market trends | P.7-9 |

Uruguay cattle prices, 380kg

| Production and Imports       | Source: Agriculture & Livestock Industries Corporation  Notes: 1. Boneless cuts equivalent 2. Figures for stocks are estimated by ALIC | (t) |
|------------------------------|----------------------------------------------------------------------------------------------------------------------------------------|-----|
|                              |                                                                                                                                        |     |
| Estimated Marketing Quantity |                                                                                                                                        |     |
|                              |                                                                                                                                        | (t) |
|                              |                                                                                                                                        |     |
| Estimated Ending Stock       |                                                                                                                                        | (t  |